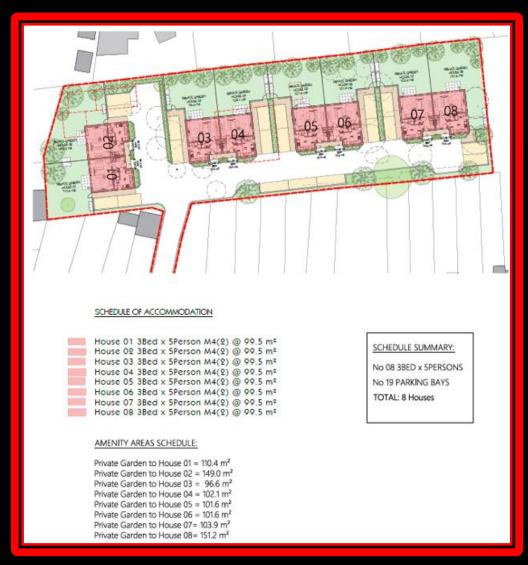

NEW DEVELOPMENT (Completion due \*Q4 2025)

8 SEMI DETACHED HOUSES Property location: Morton Road, East Grinstead, RH19

Prices starting from: \*£560,000 FREEHOLD \*5% Deposit secures\*\*